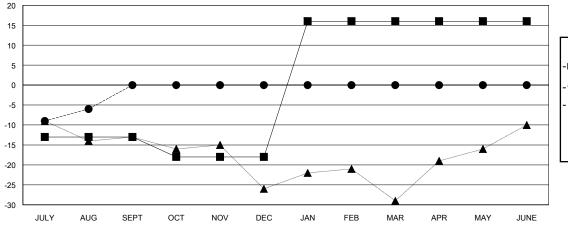

## GOALS AND ACTUAL MEMBERS CUMULATIVE

MEMBER GROWTH NET GOAL

MEMBER GROWTH ACTUAL LAST YEAR MEMBERSHIP ACTUAL

| DROPPED CLUBS: 0 |    |
|------------------|----|
| DROPPED MEMBERS  |    |
| DECEASED         | 2  |
| CLUB CANCELLED   | 0  |
| OTHER            | 25 |
| TOTAL            | 27 |